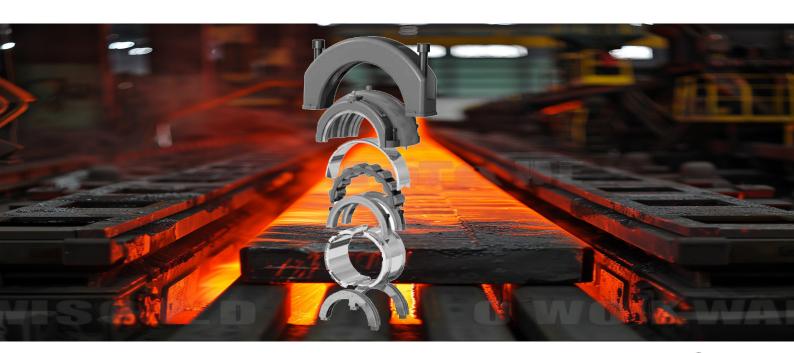

# STC-Steyr® split roller bearings

Split bearings are particularly suitable for installation in inaccessible or enclosed locations.

The separation into smaller components simplifies lifting and handling operations as well as assembly and disasembly. With split bearings from STC-Steyr ®, downtimes caused by maintenance and repair work can be reduced.